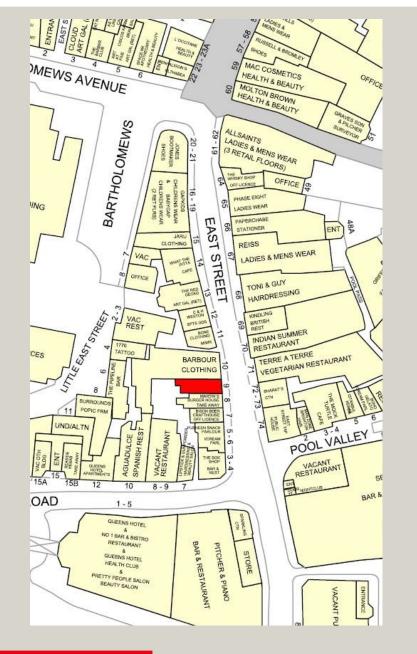

#### Location

Situated in one of Brighton's premier retail thoroughfares and close to the Lanes, Brighton seafront and Royal Pavilion. National operators include Pitcher and Piano, Toni & Guy, Hugo Boss, Reiss, MAC, Russell & Bromley and Molton Brown.