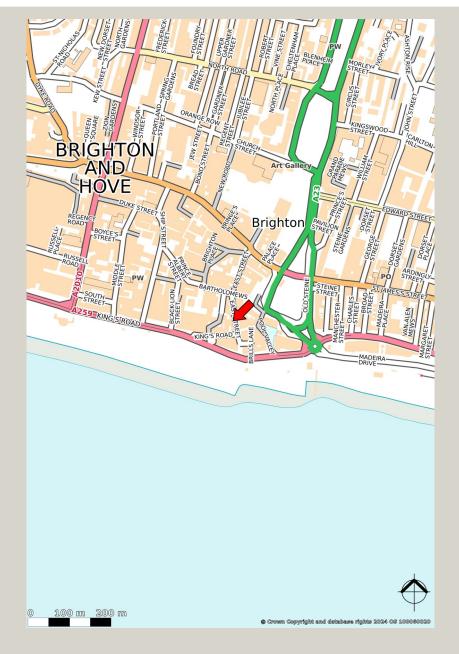

#### Location

Situated in one of Brighton's premier retail thoroughfares and close to the Lanes, Brighton seafront and Royal Pavilion. National operators include Pitcher and Piano, Toni & Guy, Hugo Boss, Reiss, MAC, Russell & Bromley and Molton Brown.